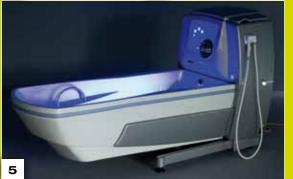

## MAGIC-LINE - SOUND & VISION

ing Bath

## MAGIC SOUND & VISION

EXPERIENCE THE ENCHANTMENT OF MAGIC FLOAT IN HARMONY OF MIND AND BODY

The MAGIC Colour & Light System makes bathing an experience for all the senses. While the enjoyably warm water conveys warmth and safety and bathing oils spread their fragrance, visual and acoustic stimuli complement the absolute feeling of well-being.

LEDs fitted into the bath itself make the water turn into one of five preset colours or radiate in gentle transitions.

The sounds supplied via the USB connector enhance the bathing experience to optimum effect. Integrated high-performance loudspeakers ensure that the music is really tangible.

MAGIC Colour & Light System: a new dimension of well-being

Socket for USB sticks for individual music compilations

Georg Krämer Ges.m.b.H. & Co.KG

> A-4061 Pasching Neuhauserweg 14

Tel. +43 / (0)7229 / 644 50 Fax +43 / (0)7229 / 70 664 office@gk-medizinmechanik.at www.gk-medizinmechanik.at