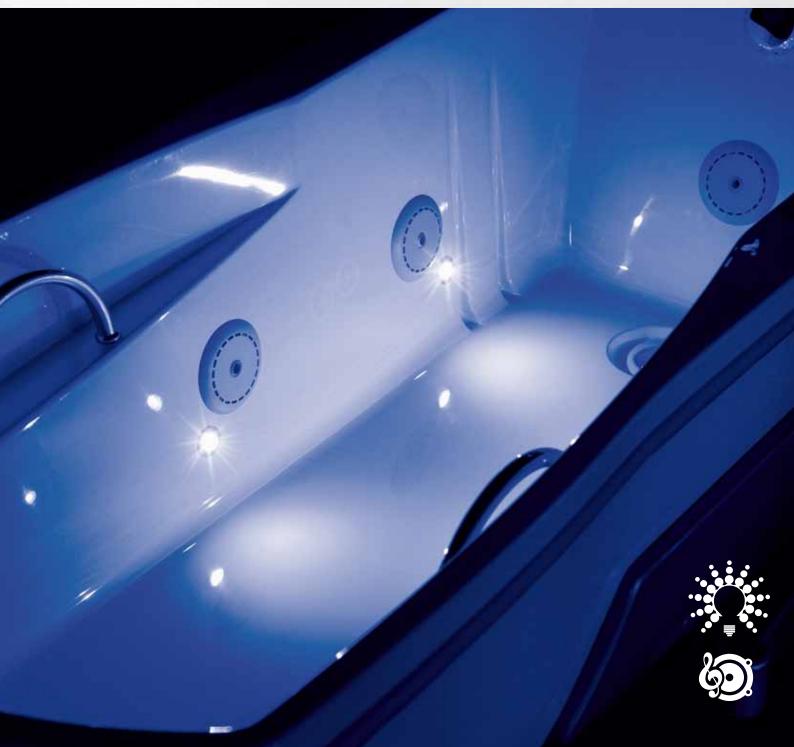

## MAGIC SOUND & VISION

EXPERIENCE THE ENCHANTMENT OF MAGIC FLOAT IN HARMONY OF MIND AND BODY

The MAGIC Colour & Light System makes bathing an experience for all the senses. While the enjoyably warm water conveys warmth and safety and bathing oils spread their fragrance, visual and acoustic stimuli complement the absolute feeling of well-being.

LEDs fitted into the bath itself make the water turn into one of five preset colours or radiate in gentle transitions.

The sounds supplied via the USB connector enhance the bathing experience to optimum effect. Integrated high-performance loudspeakers ensure that the music is really tangible.

MAGIC Colour & Light System: a new dimension of well-being

Socket for USB sticks for individual music compilations

Georg Krämer Ges.m.b.H. & Co.KG

> A-4061 Pasching Neuhauserweg 14

Tel. +43 / (0)7229 / 644 50 Fax +43 / (0)7229 / 70 664 office@gk-medizinmechanik.at www.gk-medizinmechanik.at