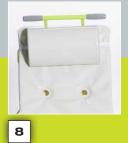

#### **HYDRAULIC TRANSFER LIFTER NOVUM-LINE**

# NOVUM 200

### HYDRAULIC RECLINER LIFT RELAXED AND EASY.

Whenever patients should be relaxed and completely stress-free during transfer, the GK NOVUM 200 is the first choice. Simplest handling coupled with ingenious details make its use a pleasure. It is apparent that the GK NOVUM's development is based from A to Z on in-depth practical expertise.

- Reclining surface with comfortable cushion for superior comfort
- 2 Integrated side cover for even more security
- Robust chassis with smooth-running double castors
- Push handle to facilitate the handling
- 5 Smooth-running double castors with integrated brake
- 6 Easy adjustment of the reclining surface
- Skin-friendly seat belt with clip
- 8 Comfortable pillow, removable