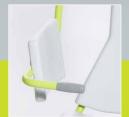

### HYDRAULIC RECLINER LIFT RELAXED AND EASY.

Whenever patients should be relaxed and completely stress-free during transfer, the GK NOVUM 200 is the first choice. Simplest handling coupled with ingenious details make its use a pleasure. It is apparent that the GK NOVUM's development is based from A to Z on in-depth practical expertise.

- Reclining surface with comfortable cushion for superior comfort
- 2 Integrated side cover for even more security
- Robust chassis with smooth-running double castors
- Push handle to facilitate the handling
- 5 Smooth-running double castors with integrated brake
- 6 Easy adjustment of the reclining surface
- Skin-friendly seat belt with clip
- 8 Comfortable pillow, removable