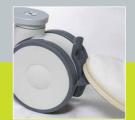

## HYDRAULIC SEAT LIFT SAFE AND COMFORTABLE.

When it comes to the safety of patients and nursing staff, there are no compromises. Furthermore the GK NOVUM 100 meets even the highest demands in terms of sitting comfort and ergonomics. Especially the nursing staff appreciates the ease of movement regarding lifting and transporting.

- Simple height adjustment by use of integrated foot-lever
- Highest sitting comfort provided by the ergonomically formed hygiene seat
- Swiveling arm rests for a safe transfer
- Double castors for maximum ease of pushing
- Back rest can be used on both arm rests
- 6 Integrated hygiene opening