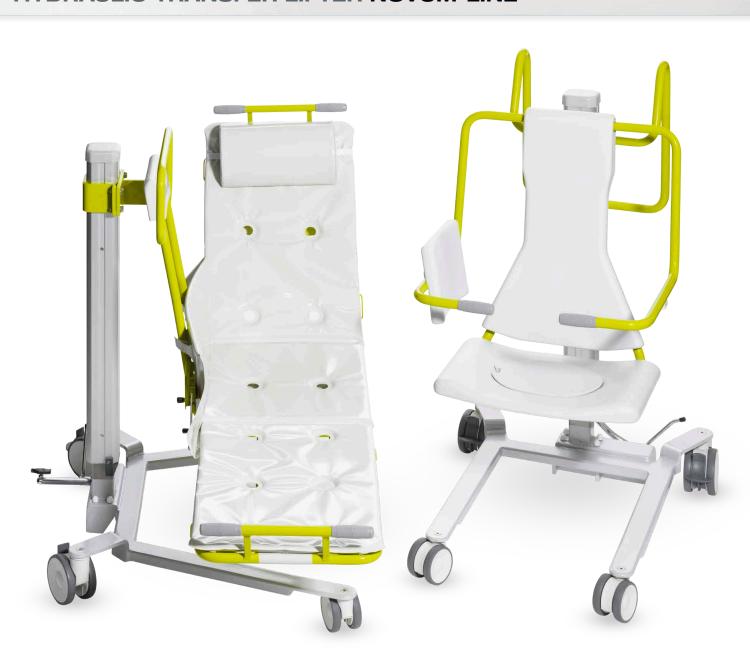

### HYDRAULIC RECLINER LIFT RELAXED AND EASY.

Whenever patients should be relaxed and completely stress-free during transfer, the GK NOVUM 200 is the first choice. Simplest handling coupled with ingenious details make its use a pleasure. It is apparent that the GK NOVUM's development is based from A to Z on in-depth practical expertise.

- Reclining surface with comfortable cushion for superior comfort
- 2 Integrated side cover for even more security
- Robust chassis with smooth-running double castors
- Push handle to facilitate the handling
- 5 Smooth-running double castors with integrated brake
- 6 Easy adjustment of the reclining surface
- Skin-friendly seat belt with clip
- 8 Comfortable pillow, removable