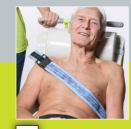

## HYDRAULIC SEAT LIFT SAFE AND COMFORTABLE.

When it comes to the safety of patients and nursing staff, there are no compromises. Furthermore the GK NOVUM 100 meets even the highest demands in terms of sitting comfort and ergonomics. Especially the nursing staff appreciates the ease of movement regarding lifting and transporting.

- Simple height adjustment by use of integrated foot-lever
- Highest sitting comfort provided by the ergonomically formed hygiene seat
- Swiveling arm rests for a safe transfer
- Double castors for maximum ease of pushing
- Back rest can be used on both arm rests
- 6 Integrated hygiene opening